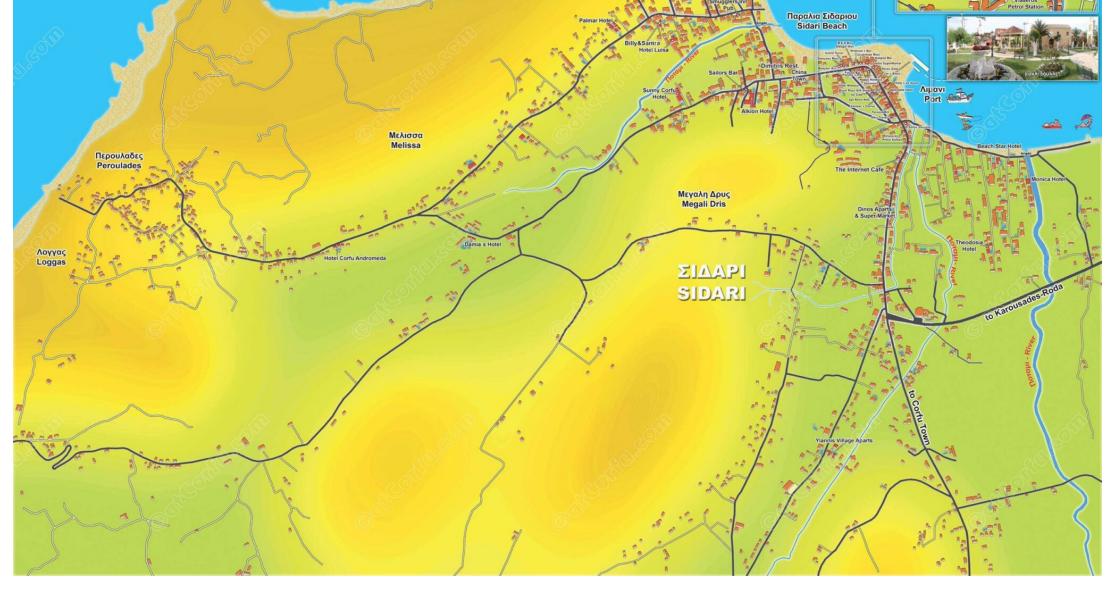

### Sidari Map

Map of Sidari village in northern Corfu. Includes Canal d'Amour and local layout.

Sidari Map