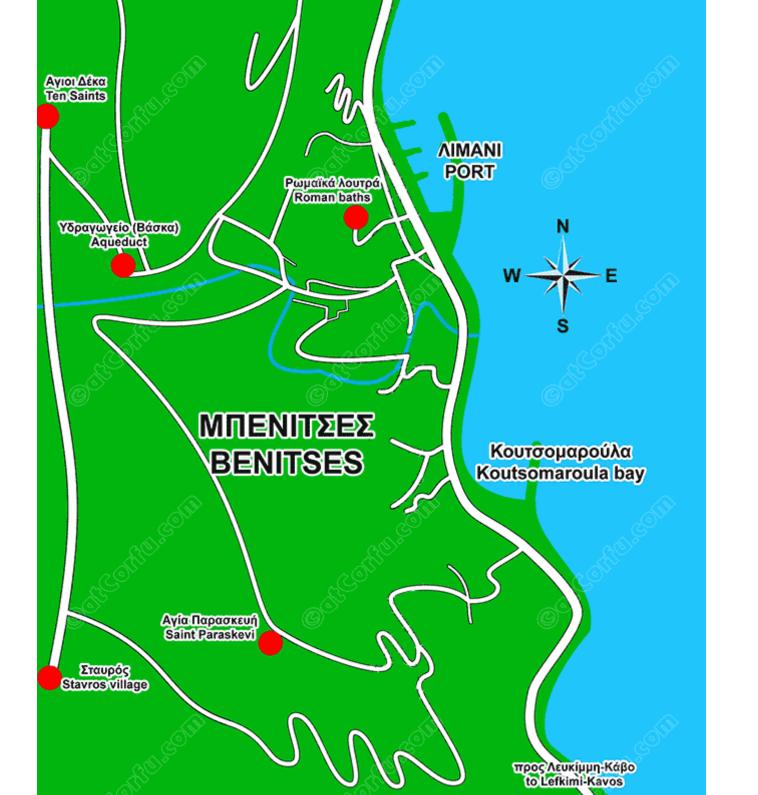

### Benitses Map

Map of the Benitses wider area, including nearby hills and resort zones.

**Benitses Map** 