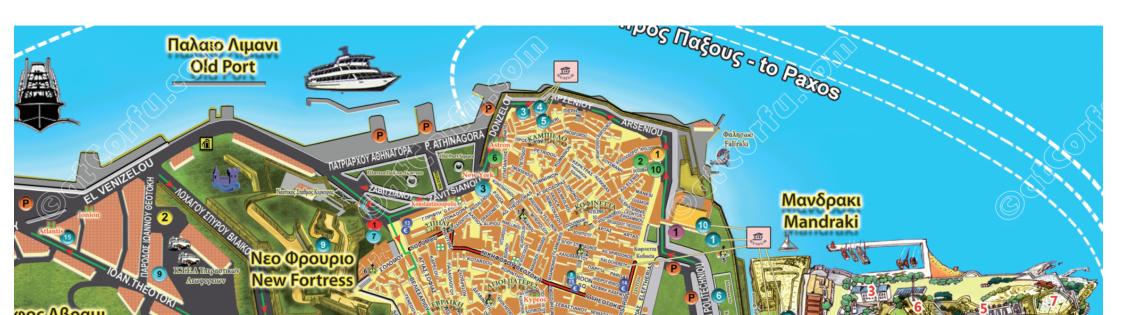

# Maps of Corfu Town

A map of old Corfu town

Illustrated map of Corfu Town's historic center. Shows key monuments and layout of the old city.

A map of old Corfu town

#### Corfu town map

Street-level map of Corfu Town with landmarks and navigation routes.

Corfu town map

### Old Corfu town map

Detailed layout of the oldest areas of Corfu Town. Good for walking tours.

Old Corfu town map

Corfu town with Kanoni map

Corfu town with Kanoni map

### Maps of Corfu Attractions & Bus Routes

Map with attractions and Things to Do in Corfu

#### Map with attractions and Things to Do in Corfu