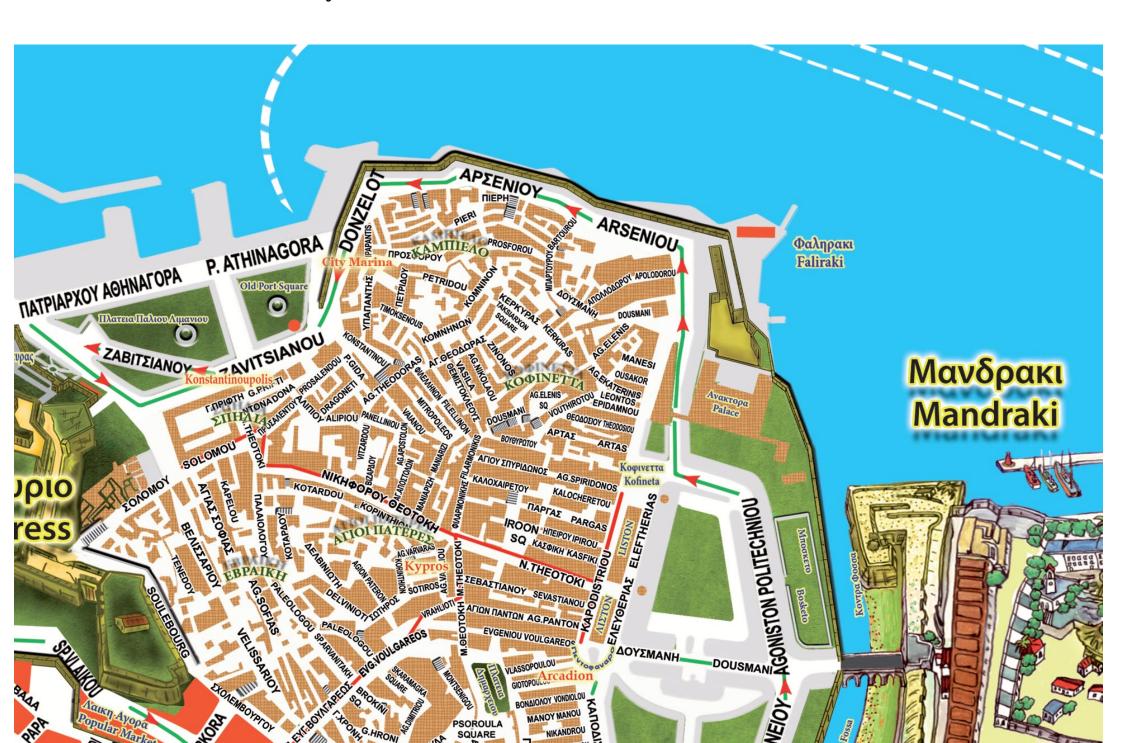

# Maps of Corfu Town

A map of old Corfu town

Illustrated map of Corfu Town's historic center. Shows key monuments and layout of the old city.

A map of old Corfu town

#### Corfu town map

Street-level map of Corfu Town with landmarks and navigation routes.

Corfu town map

### Old Corfu town map

Detailed layout of the oldest areas of Corfu Town. Good for walking tours.

Old Corfu town map

Corfu town with Kanoni map

Corfu town with Kanoni map