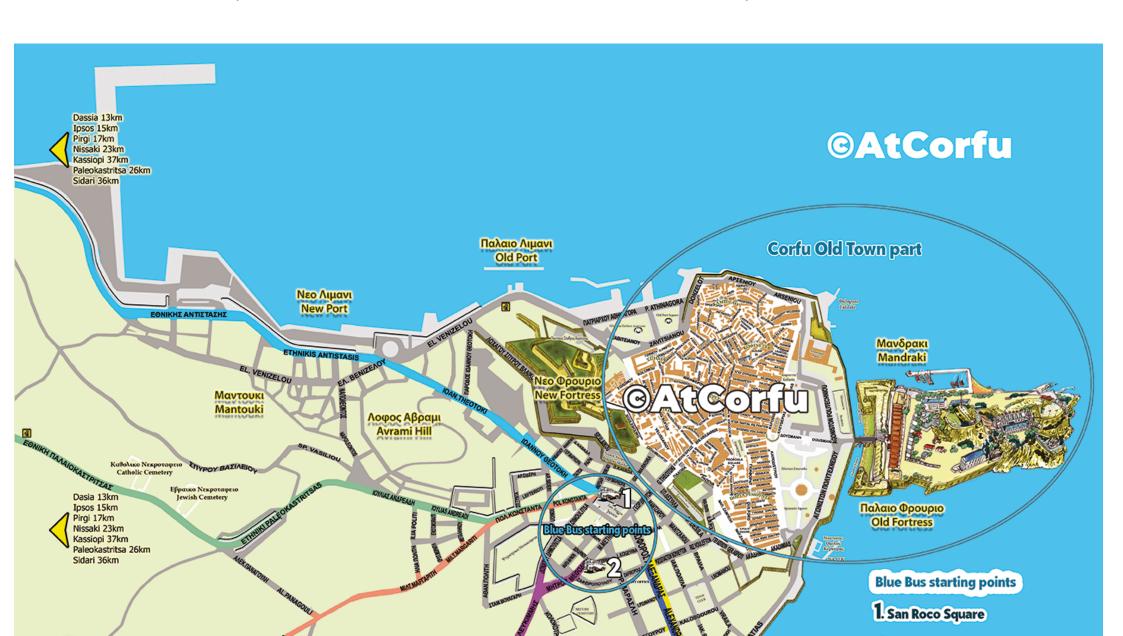

# Maps of Corfu Town

A map of old Corfu town

Illustrated map of Corfu Town's historic center. Shows key monuments and layout of the old city.

A map of old Corfu town

#### Corfu town map

Street-level map of Corfu Town with landmarks and navigation routes.

Corfu town map

### Old Corfu town map

Detailed layout of the oldest areas of Corfu Town. Good for walking tours.

Old Corfu town map

Corfu town with Kanoni map

Corfu town with Kanoni map