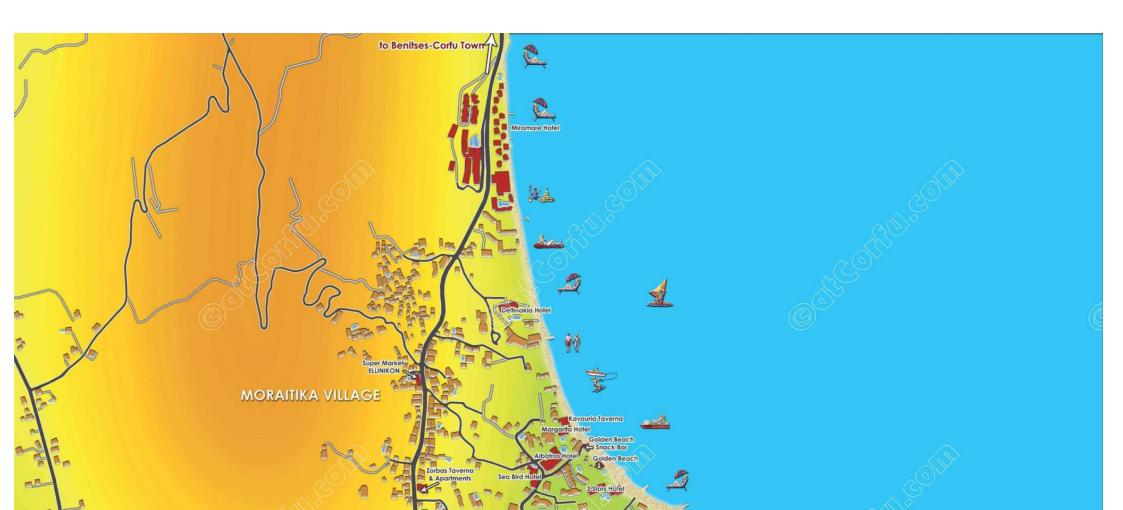

### Moraitika and Messonghi Map

Map showing the twin beach villages of Moraitika and Messonghi in south Corfu.

Moraitika and Messonghi Map