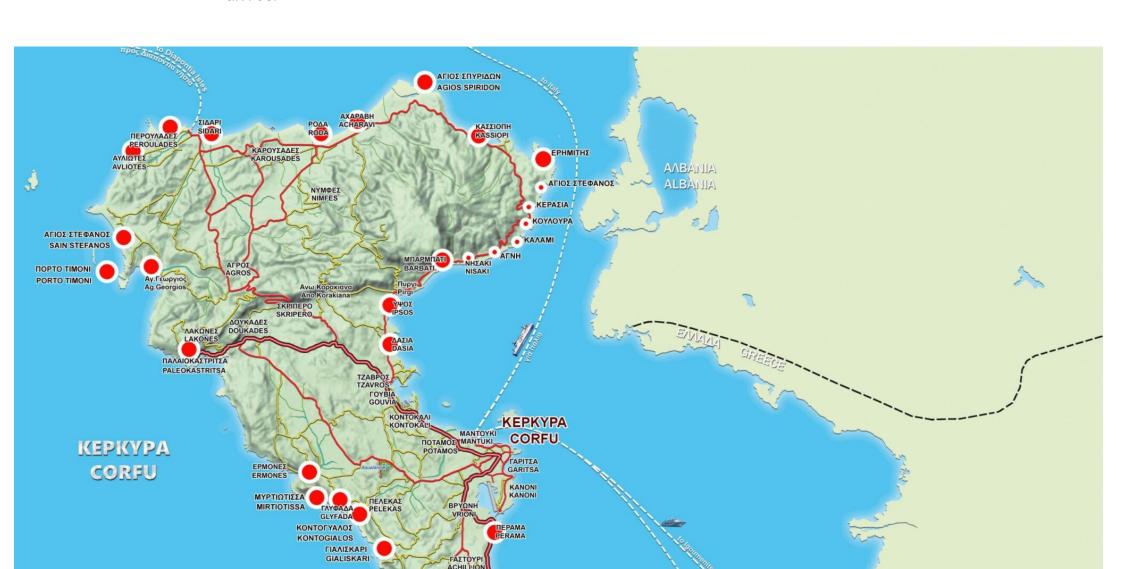

### Corfu Beaches map route

Beaches of Corfu with road access routes. Useful for planning beach-hopping drives.

Corfu Beaches map route