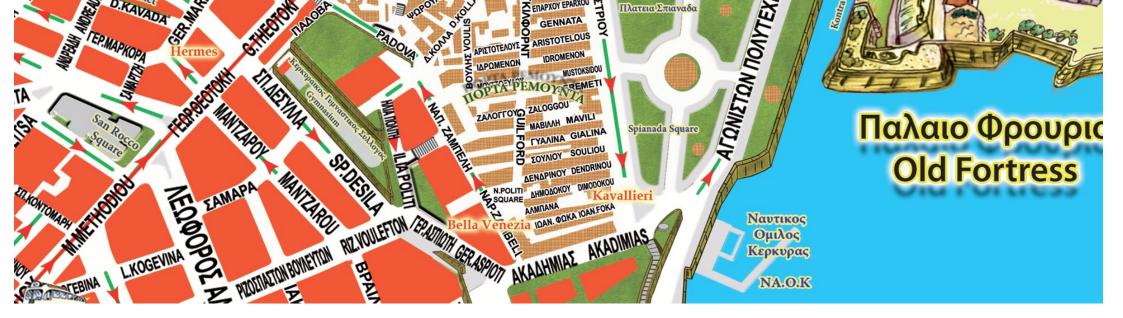

# Maps of Corfu Town

A map of old Corfu town

Illustrated map of Corfu Town's historic center. Shows key monuments and layout of the old city.

A map of old Corfu town

#### Corfu town map

Street-level map of Corfu Town with landmarks and navigation routes.

Corfu town map

### Old Corfu town map

Detailed layout of the oldest areas of Corfu Town. Good for walking tours.

Old Corfu town map

Corfu town with Kanoni map

Corfu town with Kanoni map