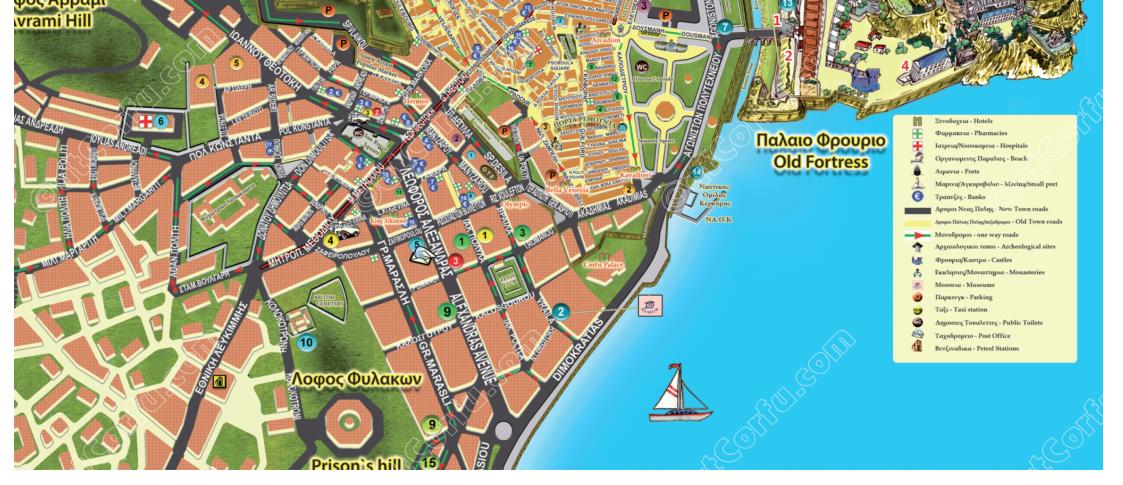

# Maps of Corfu Town

A map of old Corfu town

Illustrated map of Corfu Town's historic center. Shows key monuments and layout of the old city.

A map of old Corfu town

#### Corfu town map

Street-level map of Corfu Town with landmarks and navigation routes.

Corfu town map

### Old Corfu town map

Detailed layout of the oldest areas of Corfu Town. Good for walking tours.

Old Corfu town map

Corfu town with Kanoni map

Corfu town with Kanoni map

### Maps of Corfu Attractions & Bus Routes

Map with attractions and Things to Do in Corfu

#### Map with attractions and Things to Do in Corfu