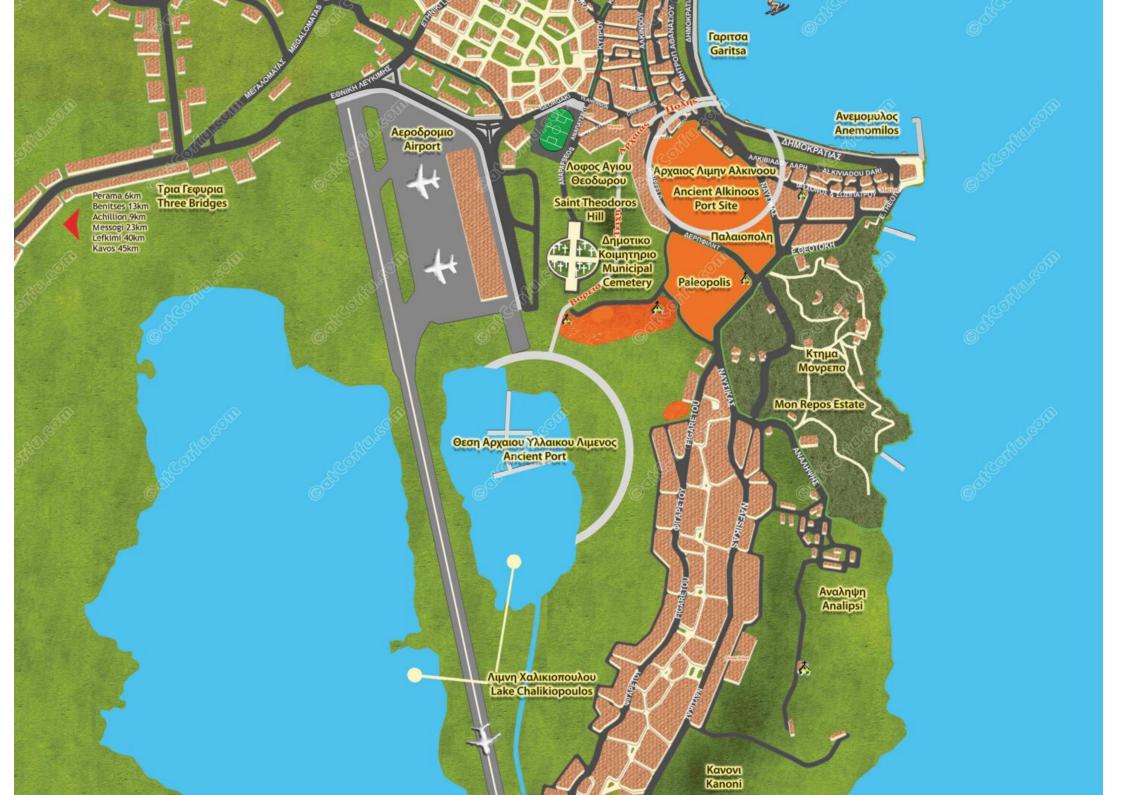

### Old Corfu town map

Detailed layout of the oldest areas of Corfu Town. Good for walking tours.

Old Corfu town map

Corfu town with Kanoni map

Corfu town with Kanoni map