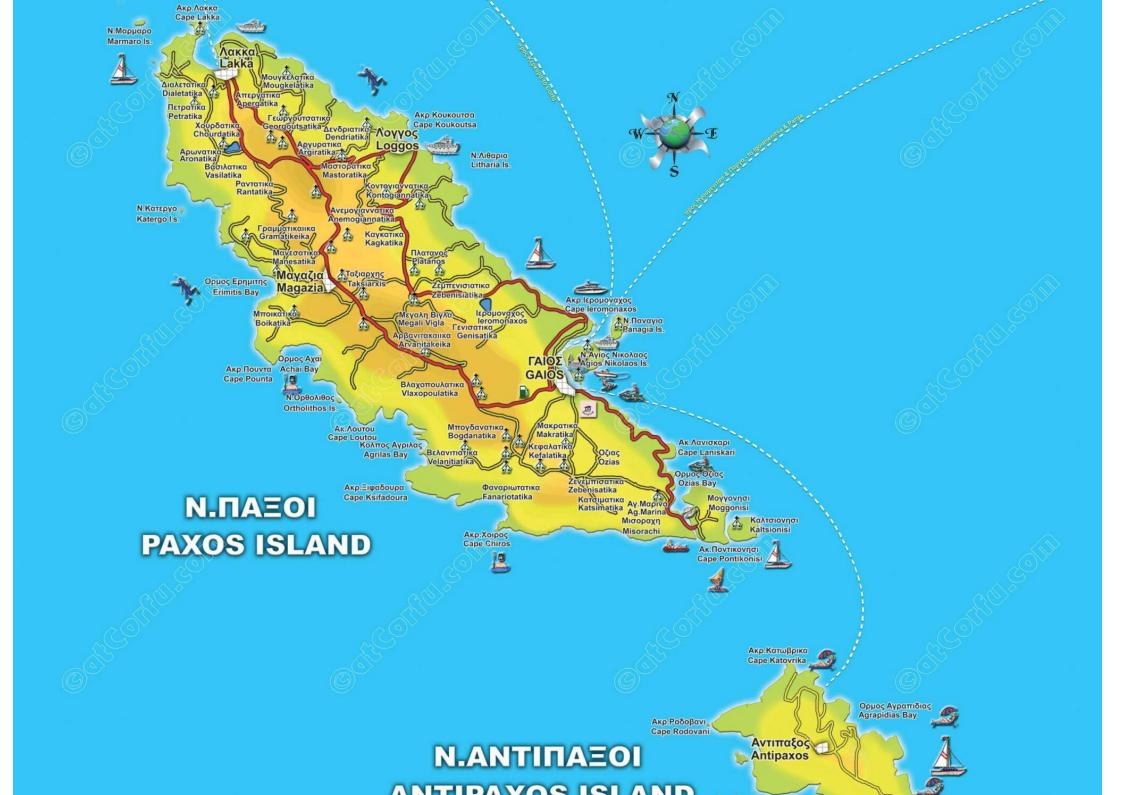

### Paxos island map

Map of Paxos Island, a popular Corfu day-trip destination. Includes Voutoumi and Antipaxos.

#### Paxos island map

ANTIFAXOS ISLAND