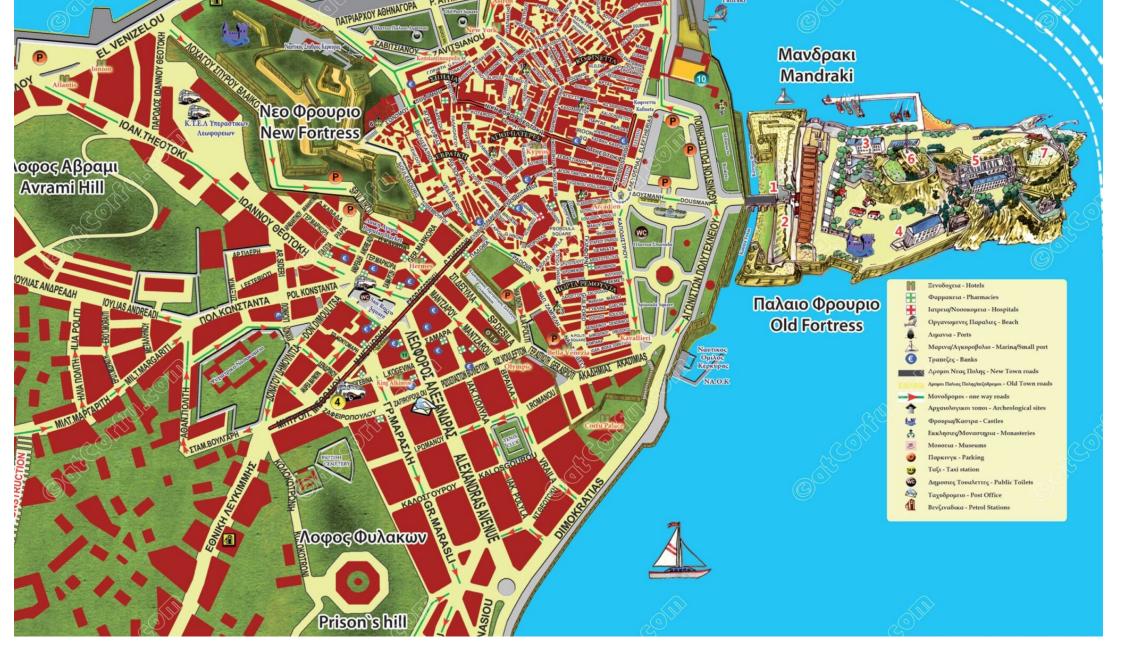

# Maps of Corfu Town

A map of old Corfu town

Illustrated map of Corfu Town's historic center. Shows key monuments and layout of the old city.

A map of old Corfu town

#### Corfu town map

Street-level map of Corfu Town with landmarks and navigation routes.

Corfu town map

### Old Corfu town map

Detailed layout of the oldest areas of Corfu Town. Good for walking tours.

Old Corfu town map

Corfu town with Kanoni map

Corfu town with Kanoni map