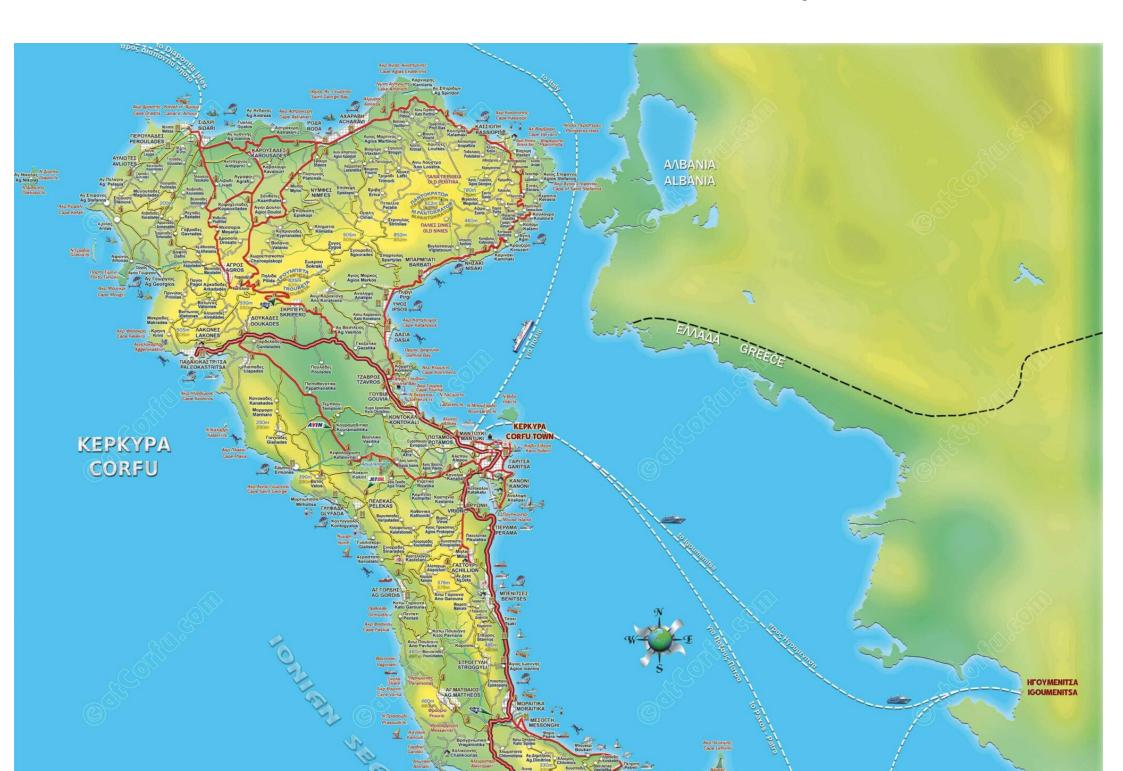

### Maps of Corfu Island

Corfu map

Corfu map

### Corfu Map Large

High-resolution overview map of Corfu Island. Includes main towns and villages.

**Corfu Map Large** 