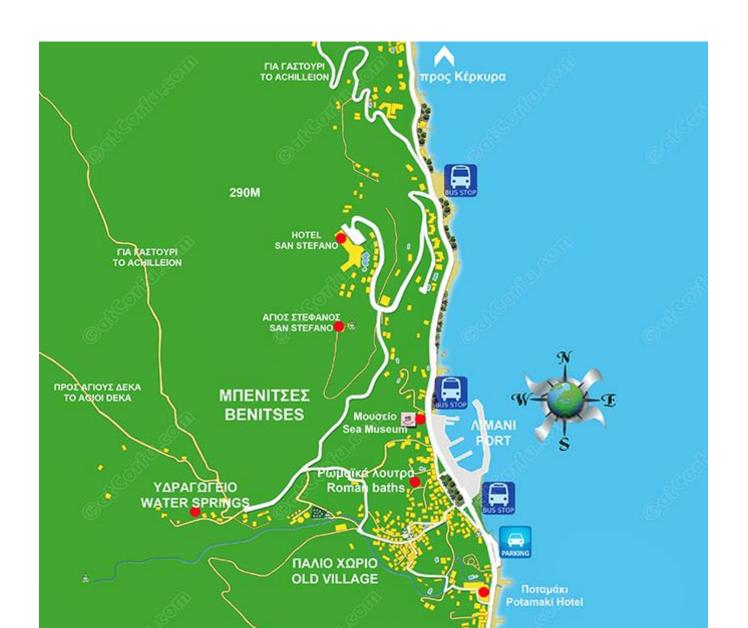

### Benitses map

Benitses village street map. Shows walkable paths, beach, and accommodations.

Benitses map

### Green Benitses map

A stylized "green" version of the Benitses village map. Same layout, greener theme.

### Benitses Map

Map of the Benitses wider area, including nearby hills and resort zones.

**Benitses Map** 