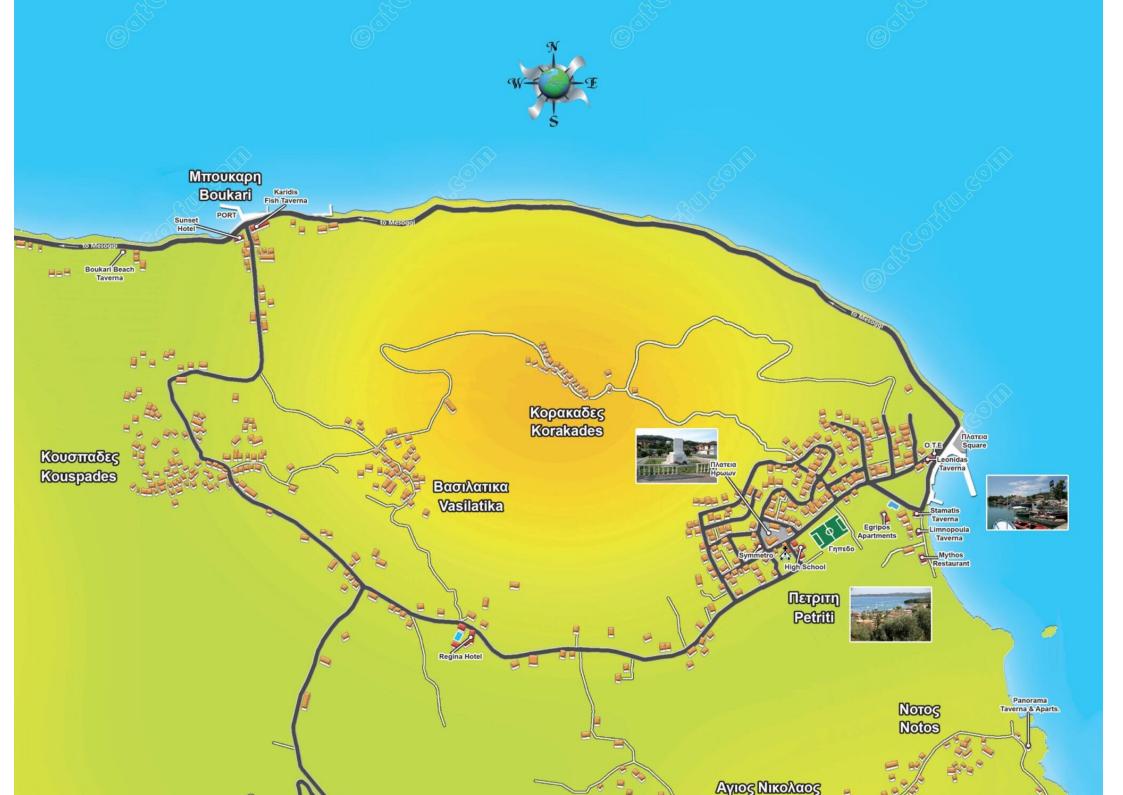

### Petriti Map

Petriti and Boukari fishing villages. Ideal for seafood lovers and peaceful stays.

Petriti Map