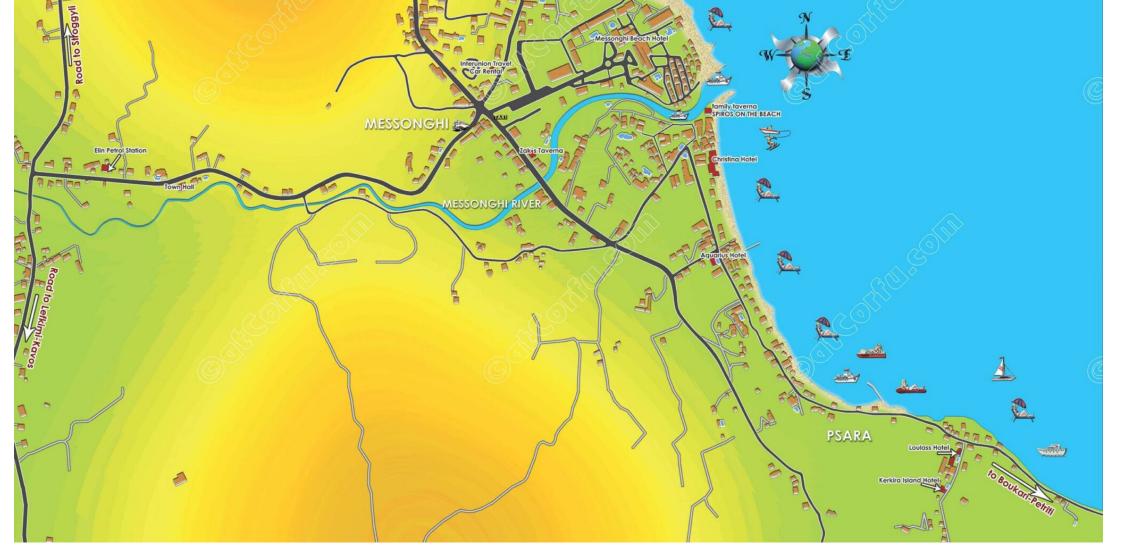

### Moraitika and Messonghi Map

Map showing the twin beach villages of Moraitika and Messonghi in south Corfu.

Moraitika and Messonghi Map