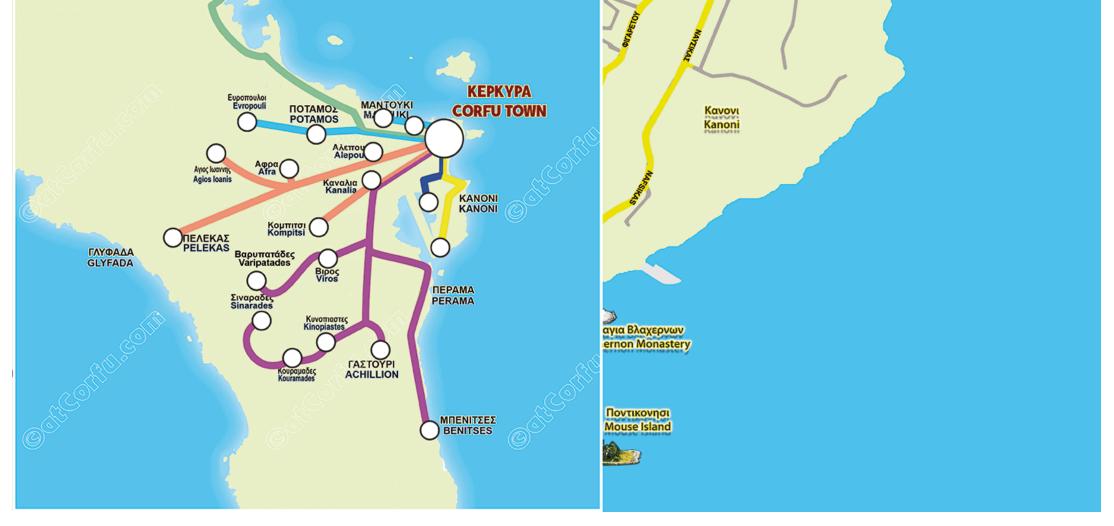

### Corfu Blue Bus Map – Routes and Connections

Public Blue Bus routes in Corfu Town and surrounding suburbs. Local transport coverage.

#### Corfu Blue Bus Map 2025 – Routes and Connections

Updated 2025 edition of the Corfu Blue Bus network, with all stops and routes.

Corfu Blue Bus Map 2025 - Routes and Connections