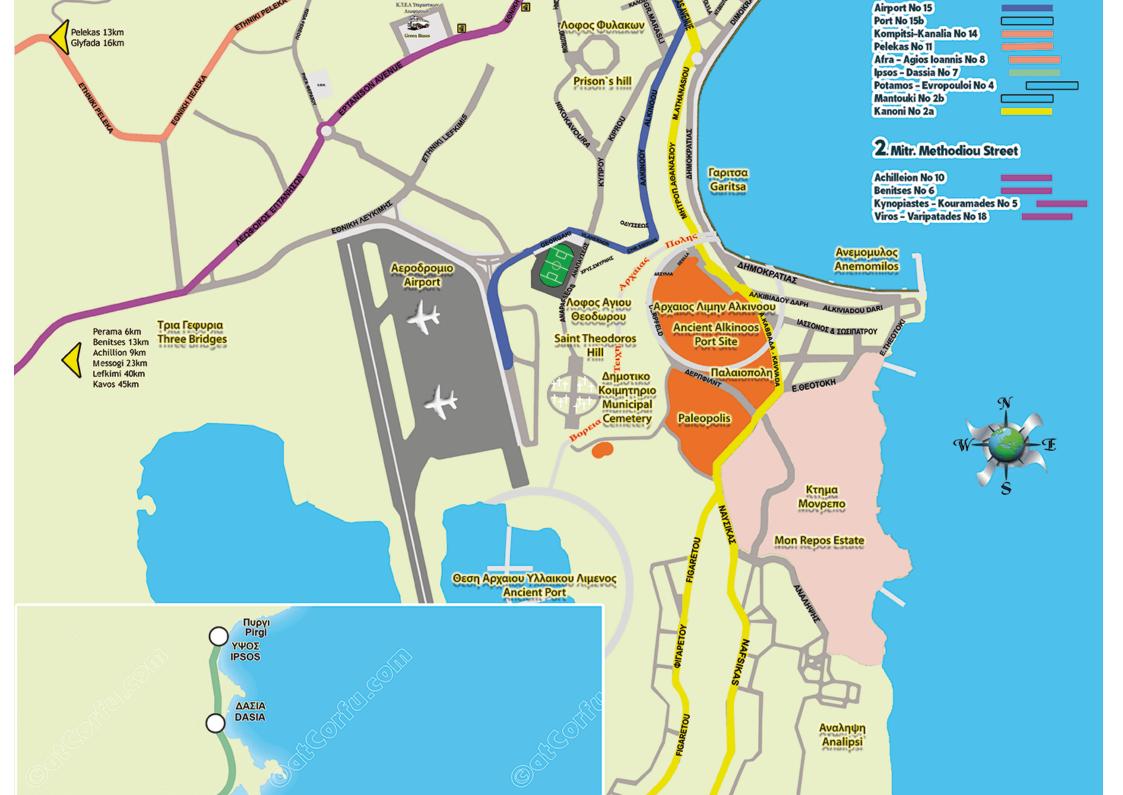

### Maps of Corfu Attractions & Bus Routes

Map with attractions and Things to Do in Corfu

#### Map with attractions and Things to Do in Corfu