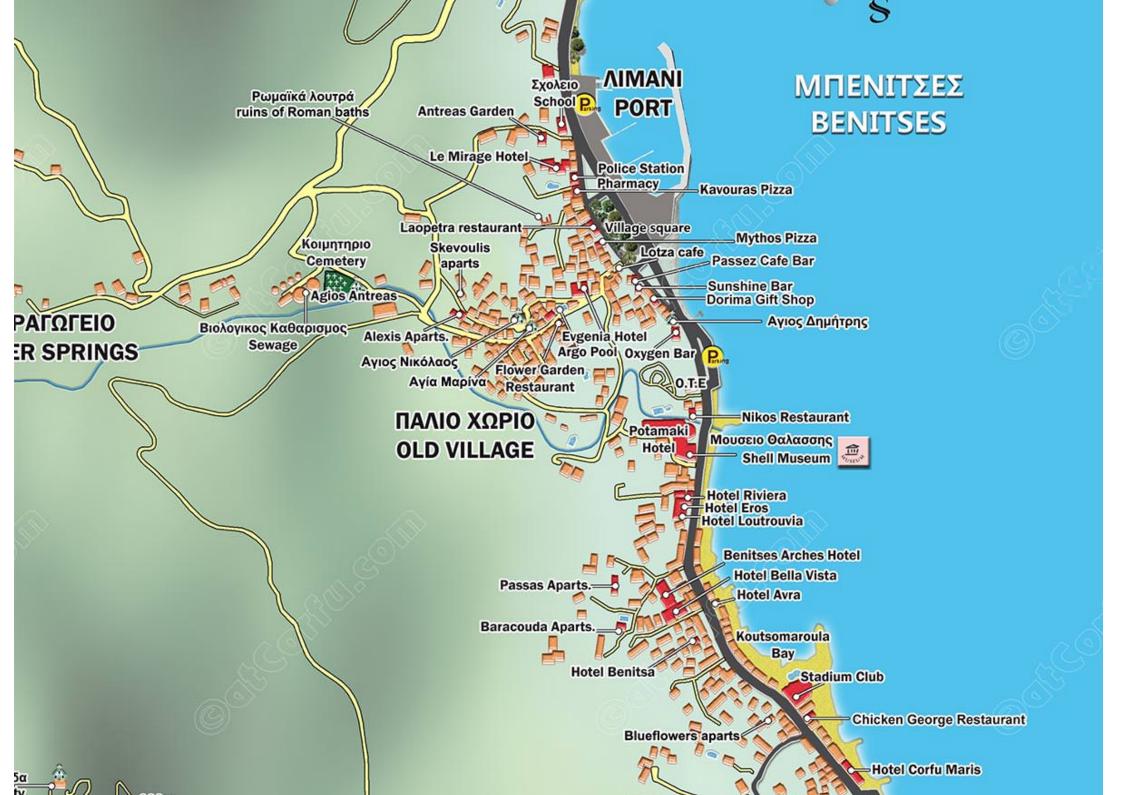

### Benitses map

Benitses village street map. Shows walkable paths, beach, and accommodations.

Benitses map