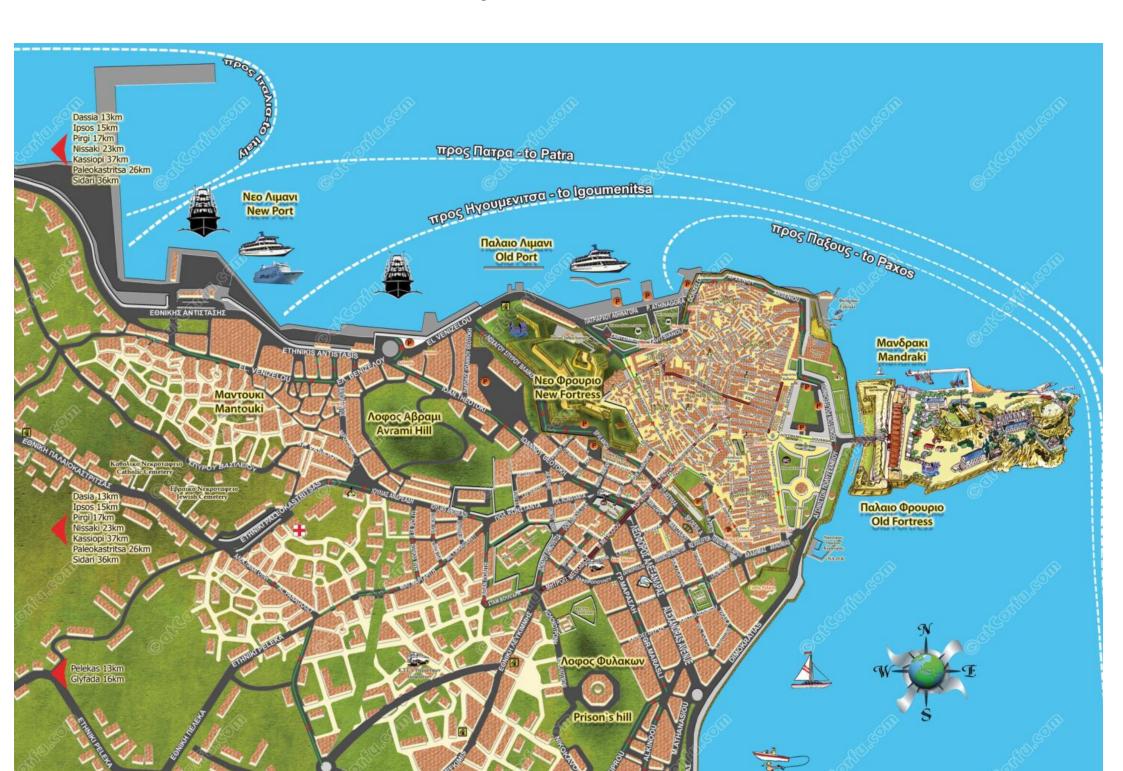

### Corfu Map Large

High-resolution overview map of Corfu Island. Includes main towns and villages.

**Corfu Map Large** 

# Maps of Corfu Town

A map of old Corfu town

Illustrated map of Corfu Town's historic center. Shows key monuments and layout of the old city.

A map of old Corfu town