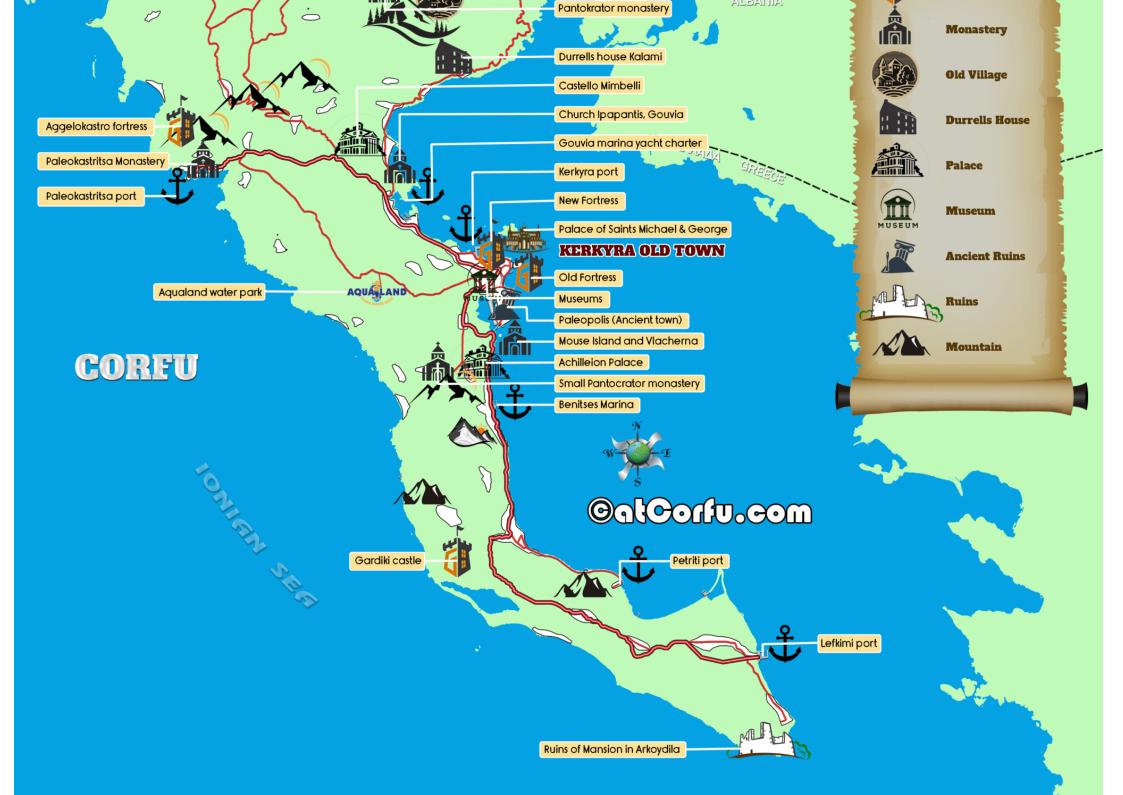

### Maps of Corfu Attractions & Bus Routes

Map with attractions and Things to Do in Corfu

#### Map with attractions and Things to Do in Corfu