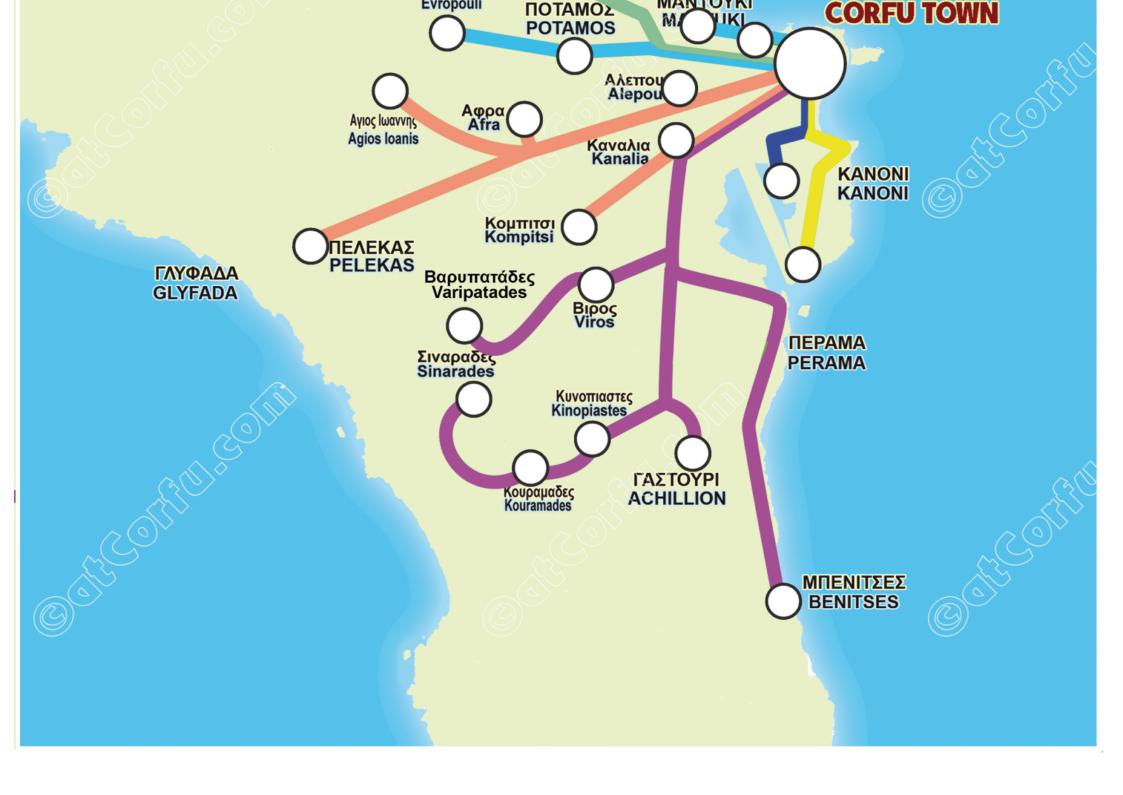

### Corfu Blue Bus Map – Routes and Connections

Public Blue Bus routes in Corfu Town and surrounding suburbs. Local transport coverage.

#### Corfu Blue Bus Map 2025 – Routes and Connections

Updated 2025 edition of the Corfu Blue Bus network, with all stops and routes.

Corfu Blue Bus Map 2025 - Routes and Connections