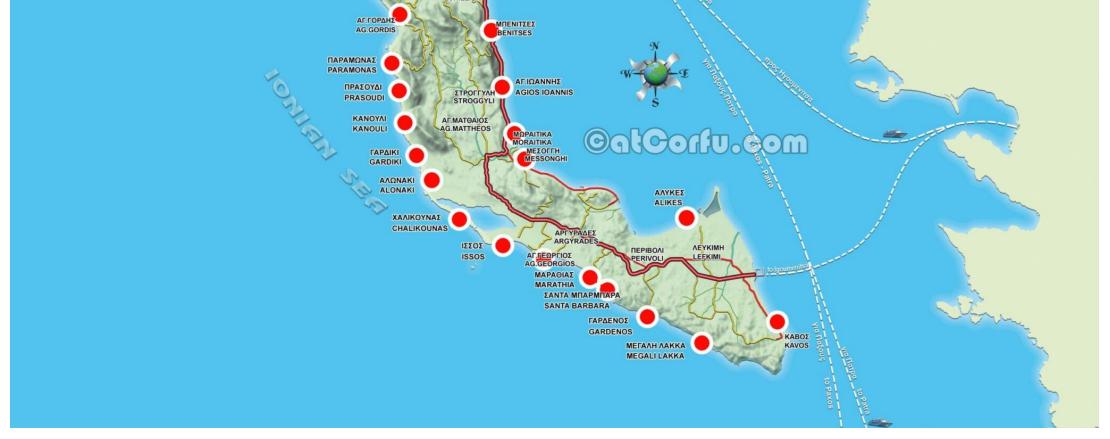

### Corfu Beaches map route

Beaches of Corfu with road access routes. Useful for planning beach-hopping drives.

Corfu Beaches map route