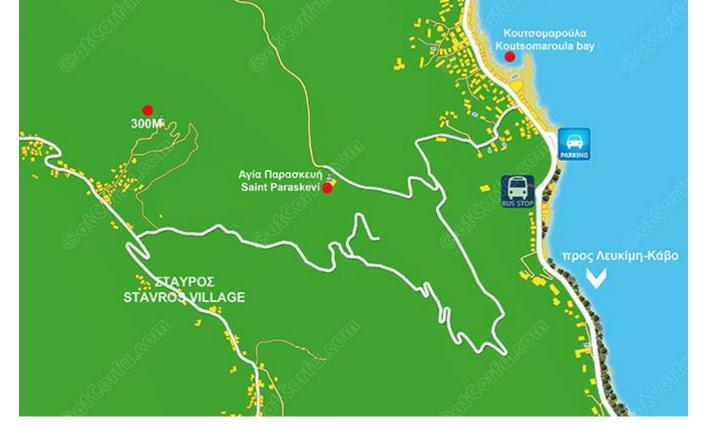

### Benitses Map

Map of the Benitses wider area, including nearby hills and resort zones.

**Benitses Map** 