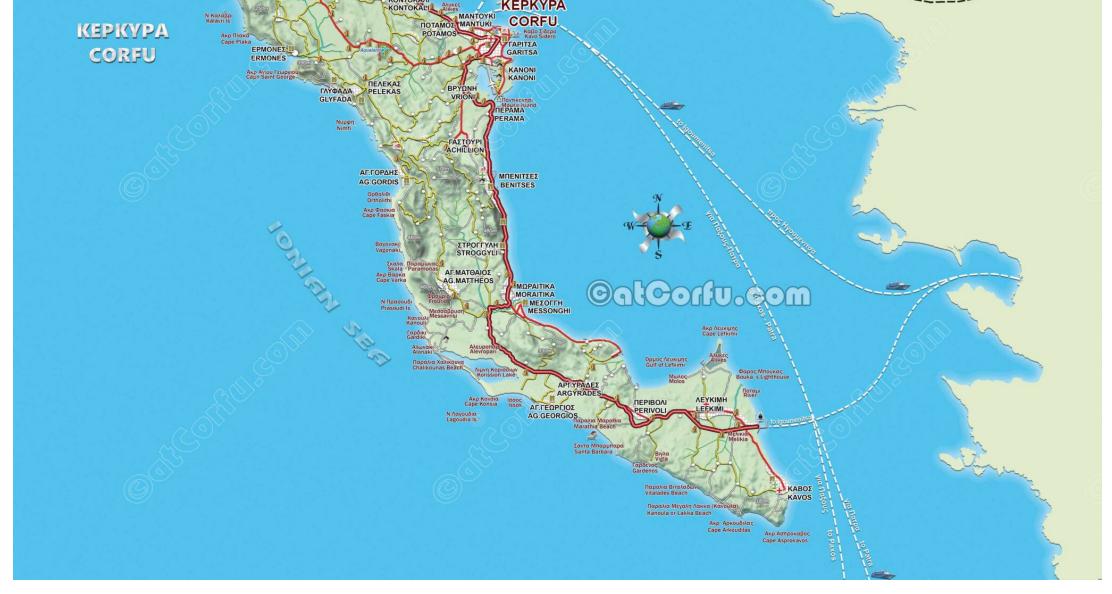

### Benitses map

Benitses village street map. Shows walkable paths, beach, and accommodations.

Benitses map

### Benitses Map

Map of the Benitses wider area, including nearby hills and resort zones.

**Benitses Map** 

### Moraitika and Messonghi Map

Map showing the twin beach villages of Moraitika and Messonghi in south Corfu.

Moraitika and Messonghi Map

### Kavos Map

Kavos village and nightlife zone map. Useful for younger travelers and partygoers.

**Kavos Map** 