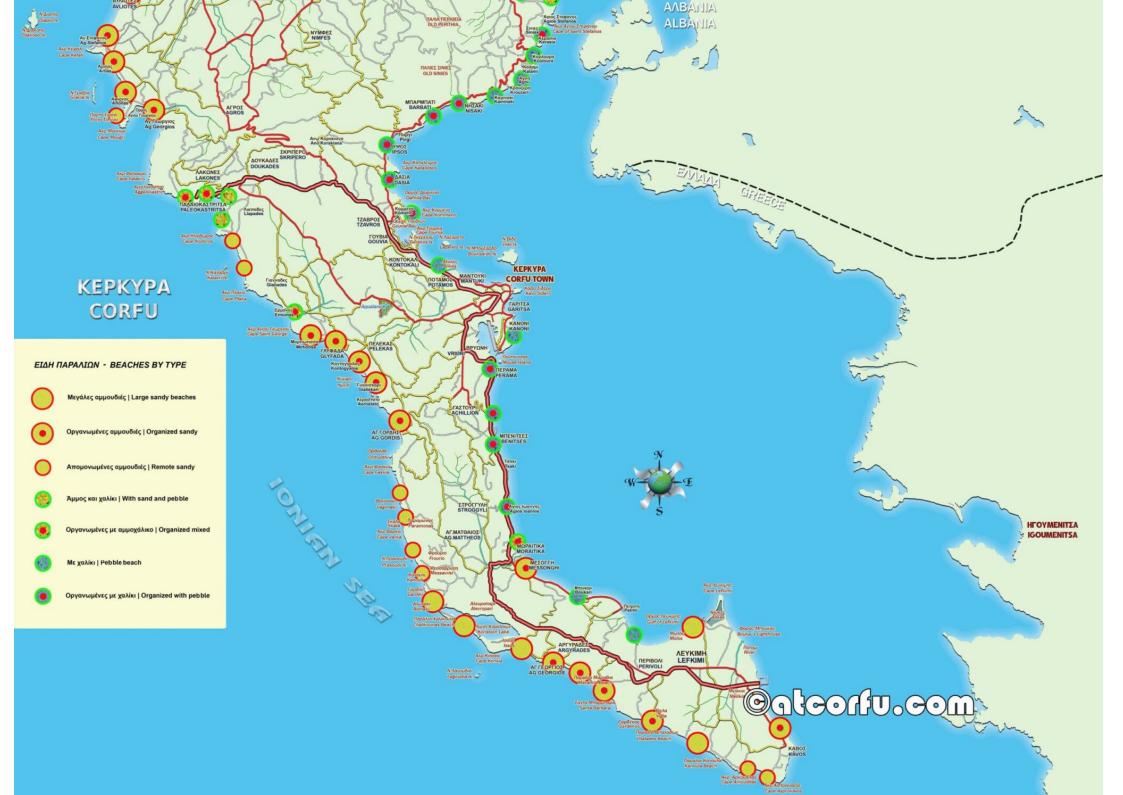

# **Maps for Corfu Beaches**

### Corfu Beaches by type map

Map categorizing Corfu's beaches by type: sandy, pebbly, remote, and family-friendly.

#### Corfu Beaches by type map